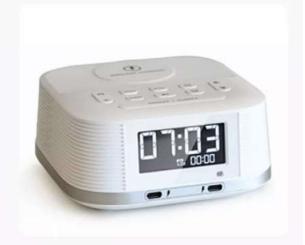

## D8-PD Wireless Charging BT Speaker

Part Number: AT-6012PD-BK (Black) Part Number: AT-6012PD-WH (White)

## Wireless Charging Bluetooth Speaker with Dual Alarm Clock and USB Charging Type A & Type C

10W wireless charging. Wireless music player. Dual alarm, wake up to melody or FM radio. FM radio . Daylight- saving time mode . 4 level dimmable . Type A USB charging port (x1) & Type C USB Charging Port (x2). Bluetooth hands free

## FEATURES:

- 3.2 inch LCD Screen
- Radio Frequency Range :87.5HMZ-108HMZ
  Distortion <1% / S/N Radio > 65dB , Frequency
  Response : 40-20HZ
- Multi Level Dimmable
- Qi-Enables wireless charging / Wireless charging current: 5V/1A,5V/1.1A
- $\bullet~$  1 x USB Charger , Type A , 2 x USB Charger Type C
- High Bass Speaker
- Bluetooth version: 5.0, Bluetooth Range: 10M
- Wireless Music Player / Speaker 4 / 3W
- Bluetooth hands-free function
- Dual Alarm Clock
- Snooze Function
- Size: 13.8 x 13.8 x 6.0 cm
- Power: AC 100-240V, 50/60Hz, DC 9V 2A