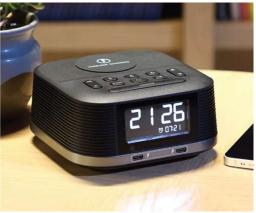

## D8-PD Wireless Charging BT Speaker

Part Number: AT-6012PD-BK (Black) Part Number: AT-6012PD-WH (White)

## Wireless Charging Bluetooth Speaker with Dual Alarm Clock and USB Charging Type A & Type C

10W wireless charging. Wireless music player. Dual alarm, wake up to melody or FM radio. FM radio . Daylight- saving time mode . 4 level dimmable . Type A USB charging port (x1) & Type C USB Charging Port (x2). Bluetooth hands free

## FEATURES:

- 3.2 inch LCD Screen
- Radio Frequency Range :87.5HMZ-108HMZ
  Distortion <1% / S/N Radio > 65dB , Frequency
  Response : 40-20HZ
- Multi Level Dimmable
- Qi-Enables wireless charging / Wireless charging current: 5V/1A,5V/1.1A
- $\bullet~$  1 x USB Charger , Type A , 2 x USB Charger Type C
- High Bass Speaker
- Bluetooth version: 5.0, Bluetooth Range: 10M
- Wireless Music Player / Speaker 4 / 3W
- Bluetooth hands-free function
- Dual Alarm Clock
- Snooze Function
- Size: 13.8 x 13.8 x 6.0 cm
- Power: AC 100-240V, 50/60Hz, DC 9V 2A