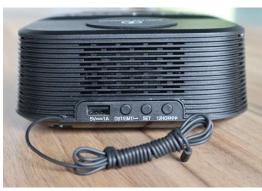

## FEATURES:

- 3.2 inch LCD Screen
- Radio Frequency Range :87.5HMZ-108HMZ
  Distortion <1% / S/N Radio > 65dB , Frequency
  Response : 40-20HZ
- Multi Level Dimmable
- Qi-Enables wireless charging / Wireless charging current: 5V/1A,5V/1.1A
- $\bullet~$  1 x USB Charger , Type A , 2 x USB Charger Type C
- High Bass Speaker
- Bluetooth version: 5.0, Bluetooth Range: 10M
- Wireless Music Player / Speaker 4 / 3W
- Bluetooth hands-free function
- Dual Alarm Clock
- Snooze Function
- Size: 13.8 x 13.8 x 6.0 cm
- Power: AC 100-240V, 50/60Hz, DC 9V 2A