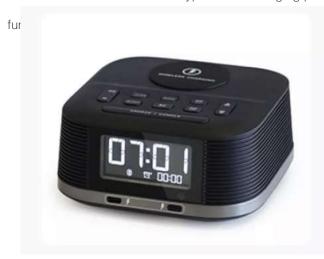

## D8-PD Wireless Charging BT Speaker

Part Number: AT-6012PD-BK (Black) Part Number: AT-6012PD-WH (White)

## Wireless Charging Bluetooth Speaker with Dual Alarm Clock and USB Charging Type A & Type C

10W wireless charging. Wireless music player. Dual alarm, wake up to melody or FM radio. FM radio . Daylight- saving time mode . 4 level dimmable . Type A USB charging port (x1) & Type C USB Charging Port (x2). Bluetooth hands free

## FEATURES:

- 3.2 inch LCD Screen
- Radio Frequency Range :87.5HMZ-108HMZ
  Distortion <1% / S/N Radio > 65dB , Frequency
  Response : 40-20HZ
- Multi Level Dimmable
- Qi-Enables wireless charging / Wireless charging current: 5V/1A,5V/1.1A
- $\bullet~$  1 x USB Charger , Type A , 2 x USB Charger Type C
- High Bass Speaker
- Bluetooth version: 5.0, Bluetooth Range: 10M
- Wireless Music Player / Speaker 4 / 3W
- Bluetooth hands-free function
- Dual Alarm Clock
- Snooze Function
- Size: 13.8 x 13.8 x 6.0 cm
- Power: AC 100-240V, 50/60Hz, DC 9V 2A